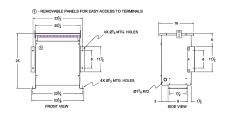

#### **SCHEMATIC/DIAGRAM AND DIMENSION PICTURES**

Three Phase Autotransformer with a capacity of 45kVA, transforming 220Y Volts to 400Y Volts