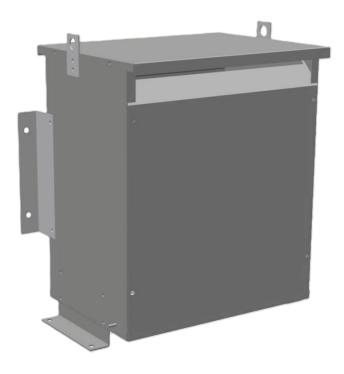

# 45KVA 220 VOLTS TO 400 VOLTS THREE PHASE AUTOTRANSFORMER

\$2,206.17 USD

Three Phase Autotransformer with a capacity of 45kVA, transforming 220Y Volts to 400Y Volts

**SKU:** RA45C2-G1

**Categories:** Autotransformer

#### **SCHEMATIC/DIAGRAM AND DIMENSION PICTURES**

Three Phase Autotransformer with a capacity of 45kVA, transforming 220Y Volts to 400Y Volts