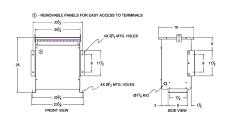

#### **SCHEMATIC/DIAGRAM AND DIMENSION PICTURES**

Three Phase Autotransformer with a capacity of 45kVA, transforming 220Y Volts to 400Y Volts