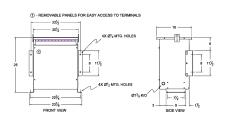

#### **SCHEMATIC/DIAGRAM AND DIMENSION PICTURES**

Three Phase Autotransformer with a capacity of 45kVA, transforming 220Y Volts to 347Y Volts