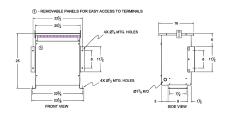

#### **SCHEMATIC/DIAGRAM AND DIMENSION PICTURES**

Three Phase Autotransformer with a capacity of 45kVA, transforming 220Y Volts to 347Y Volts