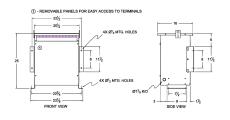

#### **SCHEMATIC/DIAGRAM AND DIMENSION PICTURES**

Three Phase Autotransformer with a capacity of 45kVA, transforming 220Y Volts to 120Y Volts