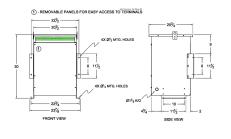

#### **SCHEMATIC/DIAGRAM AND DIMENSION PICTURES**

Three Phase Autotransformer with a capacity of 45kVA, transforming 220Y Volts to 115Y Volts