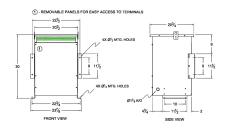

#### **SCHEMATIC/DIAGRAM AND DIMENSION PICTURES**

Three Phase Autotransformer with a capacity of 45kVA, transforming 208Y Volts to 600Y Volts