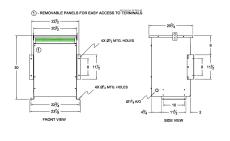

#### **SCHEMATIC/DIAGRAM AND DIMENSION PICTURES**

Three Phase Autotransformer with a capacity of 45kVA, transforming 208Y Volts to 550Y Volts