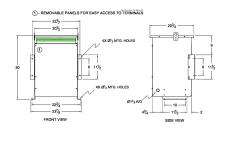

#### **SCHEMATIC/DIAGRAM AND DIMENSION PICTURES**

Three Phase Autotransformer with a capacity of 45kVA, transforming 208Y Volts to 460Y Volts