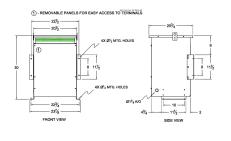

#### **SCHEMATIC/DIAGRAM AND DIMENSION PICTURES**

Three Phase Autotransformer with a capacity of 45kVA, transforming 208Y Volts to 440Y Volts