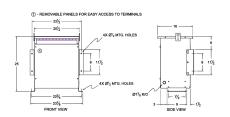

#### **SCHEMATIC/DIAGRAM AND DIMENSION PICTURES**

Three Phase Autotransformer with a capacity of 45kVA, transforming 208Y Volts to 380Y Volts