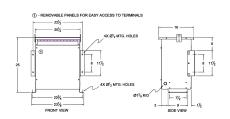

#### **SCHEMATIC/DIAGRAM AND DIMENSION PICTURES**

Three Phase Autotransformer with a capacity of 45kVA, transforming 208Y Volts to 380Y Volts