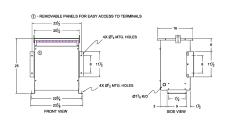

#### **SCHEMATIC/DIAGRAM AND DIMENSION PICTURES**

Three Phase Autotransformer with a capacity of 45kVA, transforming 208Y Volts to 277Y Volts

### **PRODUCT SPECIFICATIONS**

| PRODUCT SPECIFICATIONS     |                                                                                      |
|----------------------------|--------------------------------------------------------------------------------------|
| Weight                     | 87 lbs                                                                               |
| Phases                     | <u>3</u>                                                                             |
| kVA                        | <u>45</u>                                                                            |
| Connection                 | 3PhA-NT-1                                                                            |
| Primary Voltage            | 208                                                                                  |
| Primary Max Current        | 124.9A                                                                               |
| Primary Markings           | <u>X1-X2-X3</u>                                                                      |
| Primary Terminals          | 300MCM-6                                                                             |
| Secondary Voltage          | 277                                                                                  |
| Secondary Max Current      | 93.8A                                                                                |
| Secondary Markings         | H1-H2-H3                                                                             |
| Secondary Terminals        | #2/0-6 AWG                                                                           |
| Primary Taps               | N/A                                                                                  |
| Conductor Material         | Copper                                                                               |
| Insulation Class           | 220°C (Class H)                                                                      |
| BIL (Insulation) Level     | <u>10kV</u>                                                                          |
| Efficiency (@35% Load) %   | N/A                                                                                  |
| Impedance Range            | 1.0 - 3.0%                                                                           |
| Sound (db)                 | 45                                                                                   |
| Enclosure Type             | NEMA 3R Indoor                                                                       |
| Enclosure Size             | <u>E3R-5</u>                                                                         |
| Finish/Colour              | Polyester Powder Coat – ANSI/ASA 61 Grey                                             |
| Standards & Certifications | CSA Certified File No. LR34493, UL Listed File No. E108255, ISO 9001:2015 Registered |