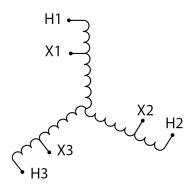

#### **SCHEMATIC/DIAGRAM AND DIMENSION PICTURES**

Three Phase Autotransformer with a capacity of 45kVA, transforming 208Y Volts to 277Y Volts

### **PRODUCT SPECIFICATIONS**

| PRODUCT SPECIFICATIONS     |                                                                                      |
|----------------------------|--------------------------------------------------------------------------------------|
| Weight                     | 87 lbs                                                                               |
| Phases                     | <u>3</u>                                                                             |
| kVA                        | <u>45</u>                                                                            |
| Connection                 | 3PhA-NT-1                                                                            |
| Primary Voltage            | 208                                                                                  |
| Primary Max Current        | 124.9A                                                                               |
| Primary Markings           | <u>X1-X2-X3</u>                                                                      |
| Primary Terminals          | 300MCM-6                                                                             |
| Secondary Voltage          | 277                                                                                  |
| Secondary Max Current      | 93.8A                                                                                |
| Secondary Markings         | H1-H2-H3                                                                             |
| Secondary Terminals        | #2/0-6 AWG                                                                           |
| Primary Taps               | N/A                                                                                  |
| Conductor Material         | Copper                                                                               |
| Insulation Class           | 220°C (Class H)                                                                      |
| BIL (Insulation) Level     | <u>10kV</u>                                                                          |
| Efficiency (@35% Load) %   | N/A                                                                                  |
| Impedance Range            | 1.0 - 3.0%                                                                           |
| Sound (db)                 | 45                                                                                   |
| Enclosure Type             | NEMA 3R Indoor                                                                       |
| Enclosure Size             | <u>E3R-5</u>                                                                         |
| Finish/Colour              | Polyester Powder Coat – ANSI/ASA 61 Grey                                             |
| Standards & Certifications | CSA Certified File No. LR34493, UL Listed File No. E108255, ISO 9001:2015 Registered |