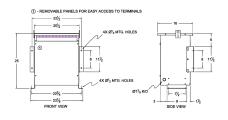

#### **SCHEMATIC/DIAGRAM AND DIMENSION PICTURES**

Three Phase Autotransformer with a capacity of 45kVA, transforming 208Y Volts to 115Y Volts