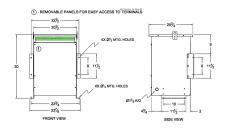

#### **SCHEMATIC/DIAGRAM AND DIMENSION PICTURES**

Three Phase Autotransformer with a capacity of 45kVA, transforming 208Y Volts to 110Y Volts