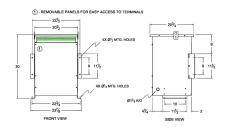

#### **SCHEMATIC/DIAGRAM AND DIMENSION PICTURES**

Three Phase Autotransformer with a capacity of 45kVA, transforming 200Y Volts to 400Y Volts