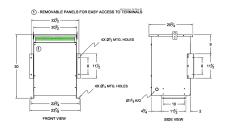

#### **SCHEMATIC/DIAGRAM AND DIMENSION PICTURES**

Three Phase Autotransformer with a capacity of 45kVA, transforming 200Y Volts to 380Y Volts