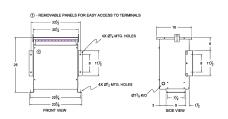

#### **SCHEMATIC/DIAGRAM AND DIMENSION PICTURES**

Three Phase Autotransformer with a capacity of 45kVA, transforming 200Y Volts to 120Y Volts