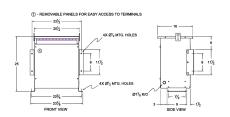

#### **SCHEMATIC/DIAGRAM AND DIMENSION PICTURES**

Three Phase Autotransformer with a capacity of 45kVA, transforming 200Y Volts to 120Y Volts