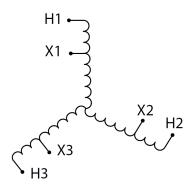

#### **SCHEMATIC/DIAGRAM AND DIMENSION PICTURES**

Three Phase Autotransformer with a capacity of 45kVA, transforming 200Y Volts to 120Y Volts

#### PRODUCT SPECIFICATIONS

| PRODUCT SPECIFICATIONS     |                                                                                       |
|----------------------------|---------------------------------------------------------------------------------------|
| Weight                     | 112 lbs                                                                               |
| Phases                     | <u>3</u>                                                                              |
| kVA                        | <u>45</u>                                                                             |
| Connection                 | 3PhA-NT-1                                                                             |
| Primary Voltage            | 200                                                                                   |
| Primary Max Current        | 129.9A                                                                                |
| Primary Markings           | H1-H2-H3                                                                              |
| Primary Terminals          | 300MCM-6                                                                              |
| Secondary Voltage          | 120                                                                                   |
| Secondary Max Current      | 216.5A                                                                                |
| Secondary Markings         | <u>X1-X2-X3</u>                                                                       |
| Secondary Terminals        | 600MCM-2                                                                              |
| Primary Taps               | N/A                                                                                   |
| Conductor Material         | Aluminum                                                                              |
| Insulation Class           | 220°C (Class H)                                                                       |
| BIL (Insulation) Level     | 10kV                                                                                  |
| Efficiency (@35% Load) %   | N/A                                                                                   |
| Impedance Range            | 1.0 - 3.0%                                                                            |
| Sound (db)                 | 45                                                                                    |
| Enclosure Type             | NEMA 3R Indoor                                                                        |
| Enclosure Size             | <u>E3R-5</u>                                                                          |
| Finish/Colour              | Polyester Powder Coat - ANSI/ASA 61 Grey                                              |
| Standards & Certifications | CSA Certified File No. LR34493, UL Listed File No. E108255, ISO 9001:2015  Registered |