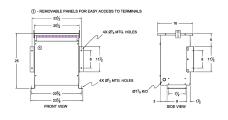

### **SCHEMATIC/DIAGRAM AND DIMENSION PICTURES**

Three Phase Autotransformer with a capacity of 45kVA, transforming 200Y Volts to 120Y Volts