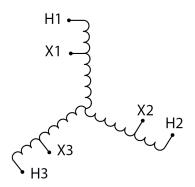

### **SCHEMATIC/DIAGRAM AND DIMENSION PICTURES**

Three Phase Autotransformer with a capacity of 45kVA, transforming 200Y Volts to 115Y Volts

### PRODUCT SPECIFICATIONS

| PRODUCT SPECIFICATIONS     |                                                                                       |
|----------------------------|---------------------------------------------------------------------------------------|
| Weight                     | 121 lbs                                                                               |
| Phases                     | <u>3</u>                                                                              |
| kVA                        | 45                                                                                    |
| Connection                 | 3PhA-NT-1                                                                             |
| Primary Voltage            | 200                                                                                   |
| Primary Max Current        | 129.9A                                                                                |
| Primary Markings           | H1-H2-H3                                                                              |
| Primary Terminals          | 300MCM-6                                                                              |
| Secondary Voltage          | 115                                                                                   |
| Secondary Max Current      | 225.9A                                                                                |
| Secondary Markings         | <u>X1-X2-X3</u>                                                                       |
| Secondary Terminals        | 600MCM-2                                                                              |
| Primary Taps               | N/A                                                                                   |
| Conductor Material         | Aluminum                                                                              |
| Insulation Class           | 220°C (Class H)                                                                       |
| BIL (Insulation) Level     | 10kV                                                                                  |
| Efficiency (@35% Load) %   | N/A                                                                                   |
| Impedance Range            | 1.5 - 3.5%                                                                            |
| Sound (db)                 | 45                                                                                    |
| Enclosure Type             | NEMA 3R Indoor                                                                        |
| Enclosure Size             | <u>E3R-5</u>                                                                          |
| Finish/Colour              | Polyester Powder Coat - ANSI/ASA 61 Grey                                              |
| Standards & Certifications | CSA Certified File No. LR34493, UL Listed File No. E108255, ISO 9001:2015  Registered |