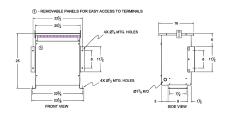

### **SCHEMATIC/DIAGRAM AND DIMENSION PICTURES**

Three Phase Autotransformer with a capacity of 45kVA, transforming 200Y Volts to 115Y Volts