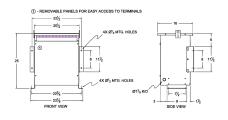

#### **SCHEMATIC/DIAGRAM AND DIMENSION PICTURES**

Three Phase Autotransformer with a capacity of 45kVA, transforming 200Y Volts to 115Y Volts