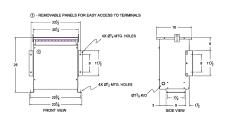

### **SCHEMATIC/DIAGRAM AND DIMENSION PICTURES**

Three Phase Autotransformer with a capacity of 45kVA, transforming 200Y Volts to 115Y Volts