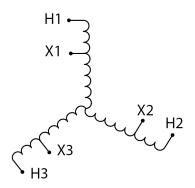

### **SCHEMATIC/DIAGRAM AND DIMENSION PICTURES**

Three Phase Autotransformer with a capacity of 45kVA, transforming 200Y Volts to 115Y Volts

### **PRODUCT SPECIFICATIONS**

| Weight                     | 121 lbs                                                                              |
|----------------------------|--------------------------------------------------------------------------------------|
| Phases                     | <u>3</u>                                                                             |
| kVA                        | <u>45</u>                                                                            |
| Connection                 | 3PhA-NT-1                                                                            |
| Primary Voltage            | 200                                                                                  |
| Primary Max Current        | <u>129.9A</u>                                                                        |
| Primary Markings           | H1-H2-H3                                                                             |
| Primary Terminals          | 300MCM-6                                                                             |
| Secondary Voltage          | 115                                                                                  |
| Secondary Max Current      | 225.9A                                                                               |
| Secondary Markings         | <u>X1-X2-X3</u>                                                                      |
| Secondary Terminals        | 600MCM-2                                                                             |
| Primary Taps               | N/A                                                                                  |
| Conductor Material         | Aluminum                                                                             |
| Insulation Class           | 220°C (Class H)                                                                      |
| BIL (Insulation) Level     | <u>10kV</u>                                                                          |
| Efficiency (@35% Load) %   | N/A                                                                                  |
| Impedance Range            | <u>1.5 - 3.5%</u>                                                                    |
| Sound (db)                 | 45                                                                                   |
| Enclosure Type             | NEMA 3R Indoor                                                                       |
| Enclosure Size             | <u>E3R-5</u>                                                                         |
| Finish/Colour              | Polyester Powder Coat - ANSI/ASA 61 Grey                                             |
| Standards & Certifications | CSA Certified File No. LR34493, UL Listed File No. E108255, ISO 9001:2015 Registered |