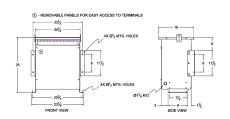

#### **SCHEMATIC/DIAGRAM AND DIMENSION PICTURES**

Three Phase Autotransformer with a capacity of 45kVA, transforming 200Y Volts to 115Y Volts