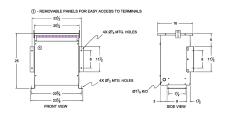

#### **SCHEMATIC/DIAGRAM AND DIMENSION PICTURES**

Three Phase Autotransformer with a capacity of 45kVA, transforming 200Y Volts to 110Y Volts