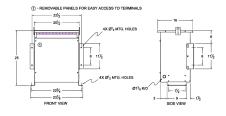

# SCHEMATIC/DIAGRAM AND DIMENSION PICTURES

Three Phase Autotransformer with a capacity of 45kVA, transforming 200Y Volts to 110Y Volts

**OFFICIAL QUOTE** 