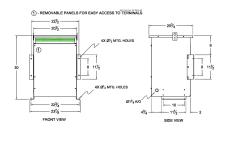

#### **SCHEMATIC/DIAGRAM AND DIMENSION PICTURES**

Three Phase Autotransformer with a capacity of 45kVA, transforming 120Y Volts to 550Y Volts