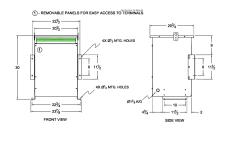

#### **SCHEMATIC/DIAGRAM AND DIMENSION PICTURES**

Three Phase Autotransformer with a capacity of 45kVA, transforming 120Y Volts to 415Y Volts