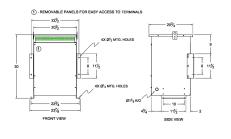

#### **SCHEMATIC/DIAGRAM AND DIMENSION PICTURES**

Three Phase Autotransformer with a capacity of 45kVA, transforming 120Y Volts to 400Y Volts