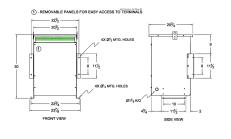

#### **SCHEMATIC/DIAGRAM AND DIMENSION PICTURES**

Three Phase Autotransformer with a capacity of 45kVA, transforming 120Y Volts to 380Y Volts