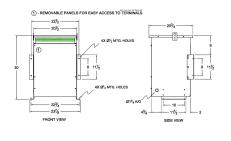

### **SCHEMATIC/DIAGRAM AND DIMENSION PICTURES**

Three Phase Autotransformer with a capacity of 45kVA, transforming 120Y Volts to 380Y Volts