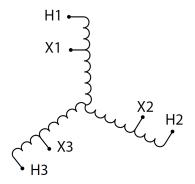

#### PRODUCT SPECIFICATIONS

| PRODUCT SPECIFICATIONS     |                                                                                      |
|----------------------------|--------------------------------------------------------------------------------------|
| Weight                     | 165 lbs                                                                              |
| Phases                     | <u>3</u>                                                                             |
| kVA                        | 45                                                                                   |
| Connection                 | <u>3PhA-NT-1</u>                                                                     |
| Primary Voltage            | 120                                                                                  |
| Primary Max Current        | 216.5A                                                                               |
| Primary Markings           | <u>X1-X2-X3</u>                                                                      |
| Primary Terminals          | 600MCM-2                                                                             |
| Secondary Voltage          | 347                                                                                  |
| Secondary Max Current      | 74.9A                                                                                |
| Secondary Markings         | H1-H2-H3                                                                             |
| Secondary Terminals        | #2/0-6 AWG                                                                           |
| Primary Taps               | N/A                                                                                  |
| Conductor Material         | Aluminum                                                                             |
| Insulation Class           | 220°C (Class H)                                                                      |
| BIL (Insulation) Level     | <u>10kV</u>                                                                          |
| Efficiency (@35% Load) %   | N/A                                                                                  |
| Impedance Range            | <u>2.5 – 4.5%</u>                                                                    |
| Sound (db)                 | 45                                                                                   |
| Enclosure Type             | NEMA 3R Indoor                                                                       |
| Enclosure Size             | <u>E3R-6</u>                                                                         |
| Finish/Colour              | Polyester Powder Coat - ANSI/ASA 61 Grey                                             |
| Standards & Certifications | CSA Certified File No. LR34493, UL Listed File No. E108255, ISO 9001:2015 Registered |