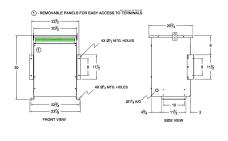

#### **SCHEMATIC/DIAGRAM AND DIMENSION PICTURES**

Three Phase Autotransformer with a capacity of 45kVA, transforming 120Y Volts to 347Y Volts