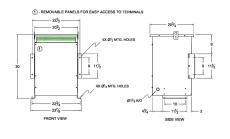

#### **SCHEMATIC/DIAGRAM AND DIMENSION PICTURES**

Three Phase Autotransformer with a capacity of 45kVA, transforming 120Y Volts to 240Y Volts