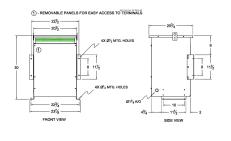

#### **SCHEMATIC/DIAGRAM AND DIMENSION PICTURES**

Three Phase Autotransformer with a capacity of 45kVA, transforming 120Y Volts to 240Y Volts