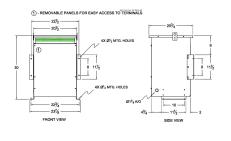

#### **SCHEMATIC/DIAGRAM AND DIMENSION PICTURES**

Three Phase Autotransformer with a capacity of 45kVA, transforming 120Y Volts to 230Y Volts