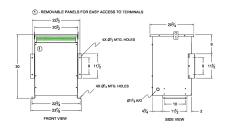

#### **SCHEMATIC/DIAGRAM AND DIMENSION PICTURES**

Three Phase Autotransformer with a capacity of 45kVA, transforming 120Y Volts to 230Y Volts