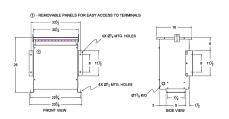

#### **SCHEMATIC/DIAGRAM AND DIMENSION PICTURES**

Three Phase Autotransformer with a capacity of 45kVA, transforming 120Y Volts to 220Y Volts