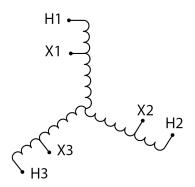

#### **SCHEMATIC/DIAGRAM AND DIMENSION PICTURES**

Three Phase Autotransformer with a capacity of 45kVA, transforming 120Y Volts to 220Y Volts

#### **PRODUCT SPECIFICATIONS**

| PRODUCT SPECIFICATIONS     |                                                                                      |
|----------------------------|--------------------------------------------------------------------------------------|
| Weight                     | 174 lbs                                                                              |
| Phases                     | <u>3</u>                                                                             |
| kVA                        | 45                                                                                   |
| Connection                 | <u>3PhA-NT-1</u>                                                                     |
| Primary Voltage            | 120                                                                                  |
| Primary Max Current        | 216.5A                                                                               |
| Primary Markings           | <u>X1-X2-X3</u>                                                                      |
| Primary Terminals          | 600MCM-2                                                                             |
| Secondary Voltage          | 220                                                                                  |
| Secondary Max Current      | 118.1A                                                                               |
| Secondary Markings         | H1-H2-H3                                                                             |
| Secondary Terminals        | 300MCM-6                                                                             |
| Primary Taps               | N/A                                                                                  |
| Conductor Material         | Copper                                                                               |
| Insulation Class           | 220°C (Class H)                                                                      |
| BIL (Insulation) Level     | <u>10kV</u>                                                                          |
| Efficiency (@35% Load) %   | N/A                                                                                  |
| Impedance Range            | <u>1.5 – 3.5%</u>                                                                    |
| Sound (db)                 | 45                                                                                   |
| Enclosure Type             | NEMA 3R Indoor                                                                       |
| Enclosure Size             | <u>E3R-5</u>                                                                         |
| Finish/Colour              | Polyester Powder Coat – ANSI/ASA 61 Grey                                             |
| Standards & Certifications | CSA Certified File No. LR34493, UL Listed File No. E108255, ISO 9001:2015 Registered |