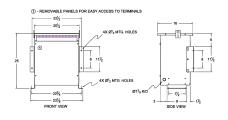

#### **SCHEMATIC/DIAGRAM AND DIMENSION PICTURES**

Three Phase Autotransformer with a capacity of 45kVA, transforming 120Y Volts to 220Y Volts