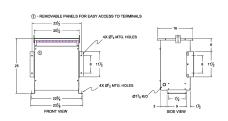

#### **SCHEMATIC/DIAGRAM AND DIMENSION PICTURES**

Three Phase Autotransformer with a capacity of 45kVA, transforming 120Y Volts to 200Y Volts