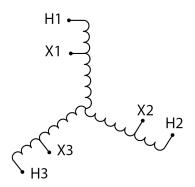

#### **SCHEMATIC/DIAGRAM AND DIMENSION PICTURES**

Three Phase Autotransformer with a capacity of 45kVA, transforming 120Y Volts to 200Y Volts

#### PRODUCT SPECIFICATIONS

| PRODUCT SPECIFICATIONS     |                                                                                      |
|----------------------------|--------------------------------------------------------------------------------------|
| Weight                     | 150 lbs                                                                              |
| Phases                     | <u>3</u>                                                                             |
| kVA                        | <u>45</u>                                                                            |
| Connection                 | 3PhA-NT-1                                                                            |
| Primary Voltage            | 120                                                                                  |
| Primary Max Current        | 216.5A                                                                               |
| Primary Markings           | <u>X1-X2-X3</u>                                                                      |
| Primary Terminals          | 600MCM-2                                                                             |
| Secondary Voltage          | 200                                                                                  |
| Secondary Max Current      | 129.9A                                                                               |
| Secondary Markings         | <u>H1-H2-H3</u>                                                                      |
| Secondary Terminals        | 300MCM-6                                                                             |
| Primary Taps               | N/A                                                                                  |
| Conductor Material         | <u>Copper</u>                                                                        |
| Insulation Class           | 220°C (Class H)                                                                      |
| BIL (Insulation) Level     | <u>10kV</u>                                                                          |
| Efficiency (@35% Load) %   | N/A                                                                                  |
| Impedance Range            | 1.0 - 3.0%                                                                           |
| Sound (db)                 | <u>45</u>                                                                            |
| Enclosure Type             | NEMA 3R Indoor                                                                       |
| Enclosure Size             | <u>E3R-5</u>                                                                         |
| Finish/Colour              | Polyester Powder Coat – ANSI/ASA 61 Grey                                             |
| Standards & Certifications | CSA Certified File No. LR34493, UL Listed File No. E108255, ISO 9001:2015 Registered |