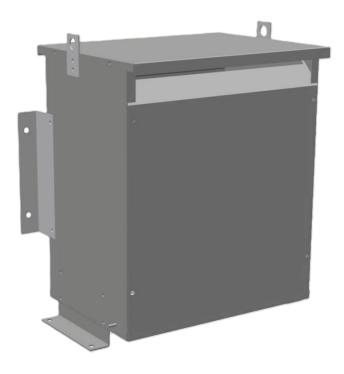

### 45KVA 120 VOLTS TO 200 VOLTS THREE PHASE AUTOTRANSFORMER

\$2,627.40 CAD

Three Phase Autotransformer with a capacity of 45kVA, transforming 120Y Volts to 200Y Volts

**SKU:** RA45A-B1

**Categories:** Autotransformer

#### **SCHEMATIC/DIAGRAM AND DIMENSION PICTURES**

Three Phase Autotransformer with a capacity of 45kVA, transforming 120Y Volts to 200Y Volts