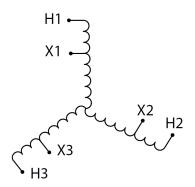

#### **SCHEMATIC/DIAGRAM AND DIMENSION PICTURES**

Three Phase Autotransformer with a capacity of 45kVA, transforming 120Y Volts to 200Y Volts

#### PRODUCT SPECIFICATIONS

| PRODUCT SPECIFICATIONS     |                                                                                      |
|----------------------------|--------------------------------------------------------------------------------------|
| Weight                     | 112 lbs                                                                              |
| Phases                     | <u>3</u>                                                                             |
| kVA                        | <u>45</u>                                                                            |
| Connection                 | <u>3PhA-NT-1</u>                                                                     |
| Primary Voltage            | 120                                                                                  |
| Primary Max Current        | 216.5A                                                                               |
| Primary Markings           | <u>X1-X2-X3</u>                                                                      |
| Primary Terminals          | 600MCM-2                                                                             |
| Secondary Voltage          | 200                                                                                  |
| Secondary Max Current      | 129.9A                                                                               |
| Secondary Markings         | H1-H2-H3                                                                             |
| Secondary Terminals        | 300MCM-6                                                                             |
| Primary Taps               | N/A                                                                                  |
| Conductor Material         | Aluminum                                                                             |
| Insulation Class           | 220°C (Class H)                                                                      |
| BIL (Insulation) Level     | <u>10kV</u>                                                                          |
| Efficiency (@35% Load) %   | N/A                                                                                  |
| Impedance Range            | 1.0 - 3.0%                                                                           |
| Sound (db)                 | <u>45</u>                                                                            |
| Enclosure Type             | NEMA 3R Indoor                                                                       |
| Enclosure Size             | <u>E3R-5</u>                                                                         |
| Finish/Colour              | Polyester Powder Coat - ANSI/ASA 61 Grey                                             |
| Standards & Certifications | CSA Certified File No. LR34493, UL Listed File No. E108255, ISO 9001:2015 Registered |