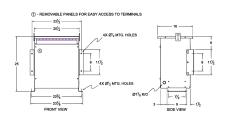

#### **SCHEMATIC/DIAGRAM AND DIMENSION PICTURES**

Three Phase Autotransformer with a capacity of 45kVA, transforming 120Y Volts to 200Y Volts