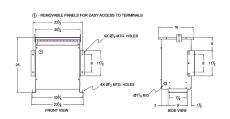

#### **SCHEMATIC/DIAGRAM AND DIMENSION PICTURES**

Three Phase Autotransformer with a capacity of 45kVA, transforming 120Y Volts to 200Y Volts