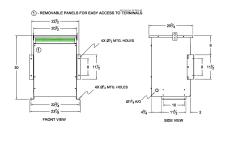

### SCHEMATIC/DIAGRAM AND DIMENSION PICTURES

Three Phase Autotransformer with a capacity of 45kVA, transforming 115Y Volts to 575Y Volts