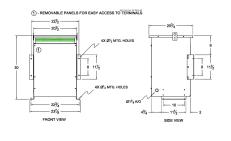

#### **SCHEMATIC/DIAGRAM AND DIMENSION PICTURES**

Three Phase Autotransformer with a capacity of 45kVA, transforming 115Y Volts to 575Y Volts