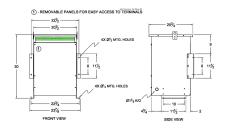

#### **SCHEMATIC/DIAGRAM AND DIMENSION PICTURES**

Three Phase Autotransformer with a capacity of 45kVA, transforming 115Y Volts to 550Y Volts