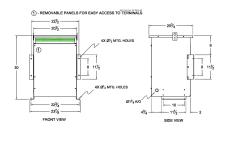

#### **SCHEMATIC/DIAGRAM AND DIMENSION PICTURES**

Three Phase Autotransformer with a capacity of 45kVA, transforming 115Y Volts to 550Y Volts