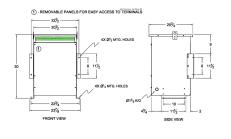

#### **SCHEMATIC/DIAGRAM AND DIMENSION PICTURES**

Three Phase Autotransformer with a capacity of 45kVA, transforming 115Y Volts to 480Y Volts