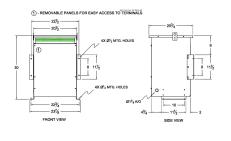

#### **SCHEMATIC/DIAGRAM AND DIMENSION PICTURES**

Three Phase Autotransformer with a capacity of 45kVA, transforming 115Y Volts to 460Y Volts