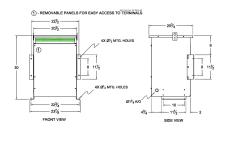

#### **SCHEMATIC/DIAGRAM AND DIMENSION PICTURES**

Three Phase Autotransformer with a capacity of 45kVA, transforming 115Y Volts to 416Y Volts